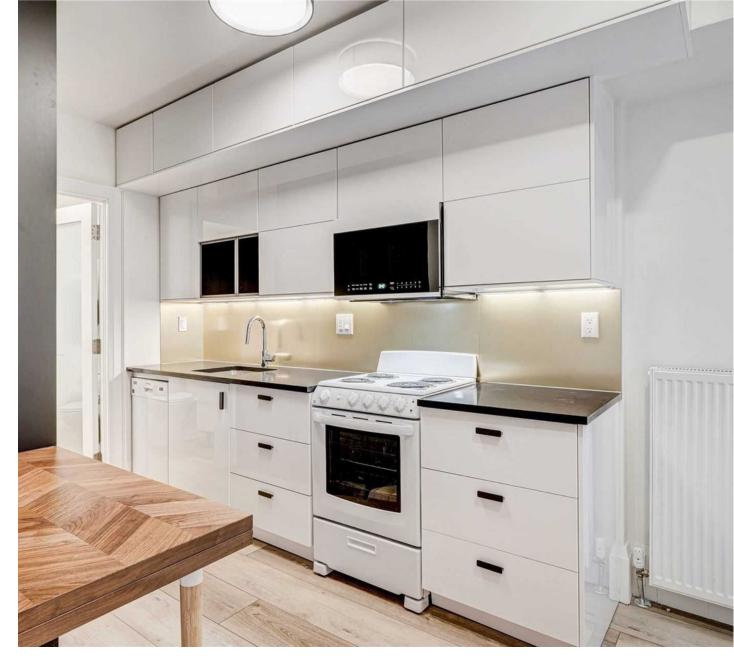

## **Property Details** 1126 Dovercourt Rd

Prime location beautifully and thoughtfully designed 1 Bedroom apartment. Modern chefs kitchen with custom cabinetry and stone countertops. Stylish bathroom combined with laundry. Gorgeous built in dining room table and front hall closeting. The light filled living room overlooks the yard. The primary bedroom has double closets. No detail has been overlooked in the design of the outstanding 1 Bedroom unit or should I say your new home. Hurry home!!